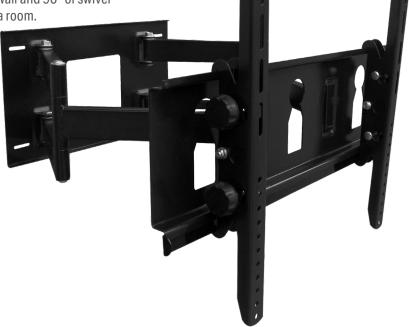

## LCD08B 32"-80" 70KG LARGE TV BRACKET

The LCD08B is a full-motion wall mount for 32" – 80" flat-panel TVs up to 70kg. It features an extension of up 610mm from the wall and 90° of swivel left and right for the best view from any seat in a room.

- ► Tilt and Turn Pivot Ideal for mounting TVs at an angle
- ► Dual-arm design for extra strength
- ► Suits TVs up to 80"
- ► All mounting hardware included
- ▶ 12 Month Warranty

## **Specifications**

| Class:                 | Large / 2 Pivot                                             |
|------------------------|-------------------------------------------------------------|
| Mount:                 | Wall                                                        |
| Max Weight:            | 70 KG                                                       |
| Compliance:            | Vesa, Universal                                             |
| Vesa sizes (mm):       | 75 x 75<br>100 x 100<br>200 x 200<br>200 x 400<br>400 x 400 |
| Universal mount (max): | 750 x 455 mm                                                |
| Tilt:                  | 15°                                                         |
| Turn:                  | 180°                                                        |
| Distance from Wall:    | 110~610 mm                                                  |
| Back Plate Dimension:  | 680 (W) x 270 (H) mm                                        |
| Material:              | Iron                                                        |
| Bracket Weight:        | 17.6 kg                                                     |
| Colour:                | Black                                                       |
| Warranty:              | 12 months                                                   |