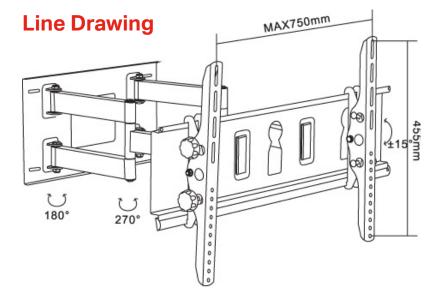

## LCD08B 32"-80" 70KG LARGE TV BRACKET

The LCD08B is a full-motion wall mount for 32" – 80" flat-panel TVs up to 70kg. It features an extension of up 610mm from the wall and 90° of swivel left and right for the best view from any seat in a room.

## **Specifications**

| Class:                 | Large / 2 Pivot                                             |
|------------------------|-------------------------------------------------------------|
| Mount:                 | Wall                                                        |
| Max Weight:            | 70 KG                                                       |
| Compliance:            | Vesa, Universal                                             |
| Vesa sizes (mm):       | 75 x 75<br>100 x 100<br>200 x 200<br>200 x 400<br>400 x 400 |
| Universal mount (max): | 750 x 455 mm                                                |
| Tilt:                  | 15°                                                         |
| Turn:                  | 180°                                                        |
| Distance from Wall:    | 110~610 mm                                                  |
| Back Plate Dimension:  | 680 (W) x 270 (H) mm                                        |
| Material:              | Iron                                                        |
| Bracket Weight:        | 17.6 kg                                                     |
| Colour:                | Black                                                       |
| Warranty:              | 12 months                                                   |