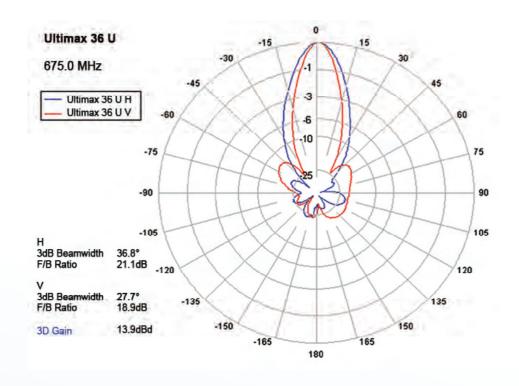

#### **Specifications**

| Product Code      | FB608542 |  |  |
|-------------------|----------|--|--|
| UHF Channel Range | 28 - 69  |  |  |
| UHF Gain (dB)     | 12 - 15  |  |  |
| UHF F/B (dB)      | 17 - 21  |  |  |
|                   |          |  |  |