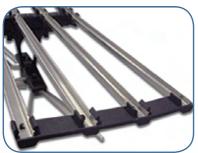

# **Ultimax 36 Antenna**

The Ultimax 36 phased array antenna offers ultimate performance for a UHF only antenna, with high gain across band IV and V, suitable for digital and analogue reception.

Designed and manufactured in Australia for Australian conditions, the UMX36 has an ultrasonically sealed low loss balun for superior matching and high reliability.

Careful attention has been paid with the mechanical design to ensure the phase bars are locked to the dipoles with a metal to metal joint, ensuring a positive RF connection that will not deteriorate over time due to plastic creep.

## **Features**

- High gain performance across the full band for best UHF TV reception
- Ultrasonically sealed balun for maximum reliability
- Metal locked phase bar connections for long life
- Corrosion free and UV resistant materials
- Designed for maximum strength
- Simple to install
- Suitable for digital or analogue TV