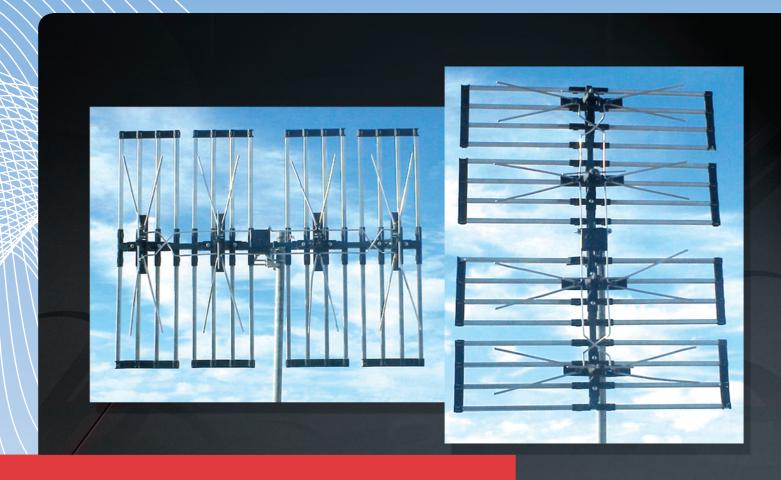

# **Ultimax 36 Antenna**

The Ultimax 36 phased array antenna offers ultimate performance for a UHF only antenna, with high gain across band IV and V, suitable for digital and analogue reception.

Designed and manufactured in Australia for Australian conditions, the UMX36 has an ultrasonically sealed low loss balun for superior matching and high reliability.

Careful attention has been paid with the mechanical design to ensure the phase bars are locked to the dipoles with a metal to metal joint, ensuring a positive RF connection that will not deteriorate over time due to plastic creep.

## **Features**

- High gain performance across the full band for best UHF TV reception
- Ultrasonically sealed balun for maximum reliability
- Metal locked phase bar connections for long life
- Corrosion free and UV resistant materials
- Designed for maximum strength
- Simple to install
- Suitable for digital or analogue TV