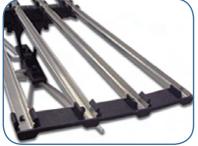

# **Ultimax 36 Antenna**

The Ultimax 36 phased array antenna offers ultimate performance for a UHF only antenna, with high gain across band IV and V, suitable for digital and analogue reception.

Designed and manufactured in Australia for Australian conditions, the UMX36 has an ultrasonically sealed low loss balun for superior matching and high reliability.

Careful attention has been paid with the mechanical design to ensure the phase bars are locked to the dipoles with a metal to metal joint, ensuring a positive RF connection that will not deteriorate over time due to plastic creep.

## **Features**

- High gain performance across the full band for best UHF TV reception
- Ultrasonically sealed balun for maximum reliability
- Metal locked phase bar connections for long life
- Corrosion free and UV resistant materials
- Designed for maximum strength
- Simple to install
- Suitable for digital or analogue TV