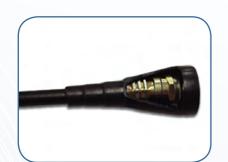

# **Ultimax 36 Antenna**

The Ultimax 36 phased array antenna offers ultimate performance for a UHF only antenna, with high gain across band IV and V, suitable for digital and analogue reception.

Designed and manufactured in Australia for Australian conditions, the UMX36 has an ultrasonically sealed low loss balun for superior matching and high reliability.

Careful attention has been paid with the mechanical design to ensure the phase bars are locked to the dipoles with a metal to metal joint, ensuring a positive RF connection that will not deteriorate over time due to plastic creep.