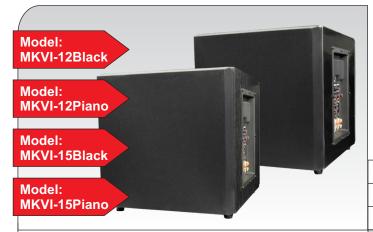

# Supernova MKVI

## **Room Correcting High Powered Subwoofer**

|                      | MKVI-12Black/Piano | MKVI-15Black/Piano |
|----------------------|--------------------|--------------------|
| (H) Height w/ legs   | 16-1/4" (412mm)    | 17-3/4" (451mm)    |
| (W) Width            | 15-1/2" (394mm)    | 17" (432mm)        |
| (D) Depth w/ grilles | 19-1/2" (495mm)    | 21" (534mm)        |

#### **SPECIFICATIONS**

|                     | MKVI-12Black/Piano                             | MKVI-15Black/Piano                             |
|---------------------|------------------------------------------------|------------------------------------------------|
| Amplifier Power     | 600 Watts                                      | 600 Watts                                      |
| Frequency Response  | 15 - 150Hz                                     | 14 - 150Hz                                     |
| Driver & SLAPS Size | 12"                                            | 15"                                            |
| Finish              | Black Ash or Piano                             | Black Ash or Piano                             |
| MSRP                | \$2,399.00/pc - Black<br>\$2,899.00/pc - Piano | \$2,899.00/pc - Black<br>\$3,399.00/pc - Piano |