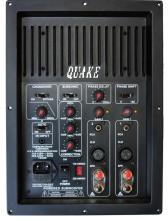

Comes standard with the IQ-600 amplifier

#### **SPECIAL FEATURES & HIGHLIGHTS**

- Built-in, flush mount, 600-Watt high efficiency class "J" amplifier with advanced active room correction
- Passive tuned with Earthquake exclusive SLAPS patented passive radiator system
- Phase delay 0-20ms
- ±6dB 20Hz, 30Hz and 40Hz room correction
- IR input
- 40Hz 20Hz crossover with bypass switch
- Auto ON/OFF switch
- Subsonic filter
- 110-120V/220-240V voltage selection switch
- 0 180° phase shift
- XLR, RCA and high level speaker inputs