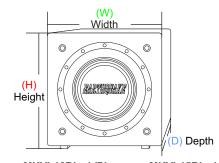

## **Room Correcting High Powered Subwoofer**

|                      | MKVI-12Black/Piano | MKVI-15Black/Piano |
|----------------------|--------------------|--------------------|
| (H) Height w/ legs   | 16-1/4" (412mm)    | 17-3/4" (451mm)    |
| (W) Width            | 15-1/2" (394mm)    | 17" (432mm)        |
| (D) Depth w/ grilles | 19-1/2" (495mm)    | 21" (534mm)        |