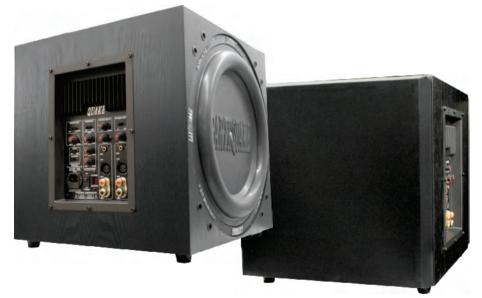

# Supernova MKVI Subwoofer Product Release

The SuperNova MKVI includes an all-new recessed amplifier with built-in room correction. Many companies claim that they have room correction built into their amplifiers. However, their subs only use level adjustment by volume. Earthquake's new SuperNova subwoofers with built-in IQ amplifiers deliver the tools you need to correctly adjust a room to precision audiophile status.

Most subs with built-in amps use a simple equalization method that does not correct the room's "phase" related problems. The new SuperNova MKVI subs have true room correction that take time reflections and refractions into consideration. These state of the art amplifiers fix both the arrival time and equalization while others try to equalize rooms by adjusting the volume. Would you call that room correction? The new 99% efficient SuperNova subs with IQ amplifiers address the actual phase correction problem along with the room EQ.