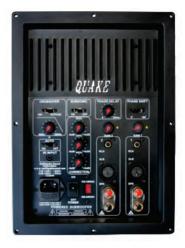

## **FEATURES**

- XLR / RCA Input Connections
- Variable Phase-Delay: Up to 20ms
- Room Equalization
- Subsonic Filter
- Room Correction: 20Hz, 30Hz & 40Hz Adjustable
- Phase Shift: 0-180°
- Dual Gains Internally Mixed
- Music Sensing ON/OFF
- SLAPS (Symmetrically Loaded Audio Passive System)
- Available In Black Ash Wood Veneer or Piano Black Lacquer Finish