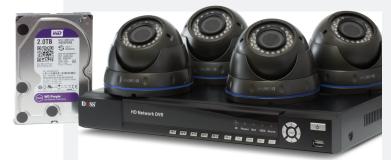

## AHD CAMERA+DVR KIT AVAII ABI F

Everything you need for a home or small business Full HD CCTV system!

- Full HD Hybrid AHD DVR with 2TB WD Purple HDD installed!
- 4x DM30AHDB dome cameras
- 4x 20m BNC+power cables
- 1x Camera power supply
- 1x DC splitter lead
- 1x 1m HDMI cable
- 1x 1m CAT6 patch lead
- 2x CCTV warning signs

AHD4DMK 43171200

Free Call: 1800 337 366 e-mail: info@doss.com.au Free Fax: 1800 659 963