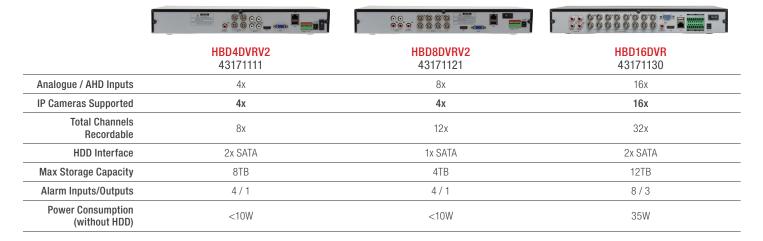

## HBD4DVRV2 / HBD8DVRV2 / HBD16DVR

## **FEATURES**

- Compatible with 1080p AHD cameras
- Supports FHD IP cameras
- Compatible with analogue cameras
- · H.264 dual-stream
- Embedded Linux operating system
- · Video recording, playback, remote monitoring, backup
- BNC/VGA/HDMI sync output, supports 1080P HD preview
- 15 times electronic zoom preview and playback
- EXT alarm, bi-directional talk
- Email notifications
- · View via the web using our latest P2P mobile app technology